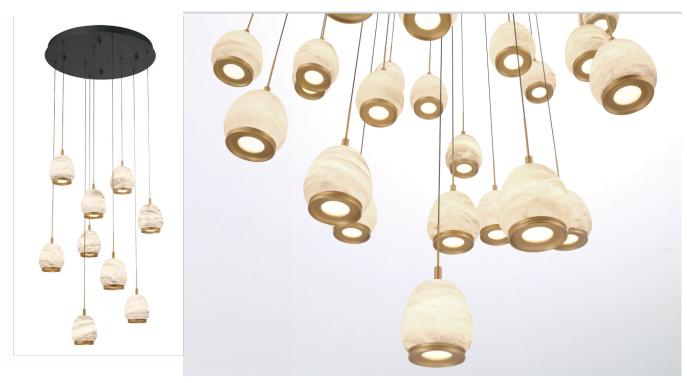

## Lucidata, 9 Light Round LED Chandelier, Matte Black

## **Specifications:**

Model#:12137-02 Finish: Matte Black

Glass/Shade:D5" x H5.75"

Material: Steel+Aluminum+Natural Alabaster

Dimension: D24" x H10.75" Lamping: Integrated LED

Wattage: 9 x 10W Voltage:120V