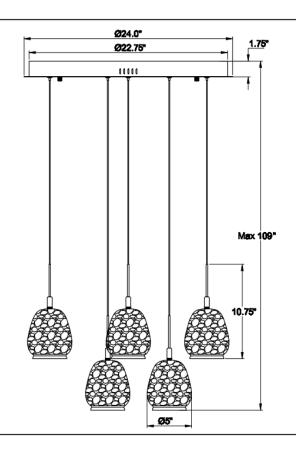

## **Specifications:**

Model#:12137-02 Finish: Matte Black

Glass/Shade:D5" x H5.75"

Material: Steel+Aluminum+Natural Alabaster

Dimension: D24" x H10.75" Lamping: Integrated LED

Wattage: 9 x 10W Voltage:120V

Color Temperature: 3000K

CRI:90

Delivered Lumen:3600lm

Dimmable:Yes Max. Height:107"

Canopy Dimension:D24" x H1.75"

Product Weight: 42.2 lbs.

Fixtures weighing 35 lbs. or more must be supported and installed independently of the ceiling outlet (junction) box and require additional support in the ceiling where the fixture is being installed