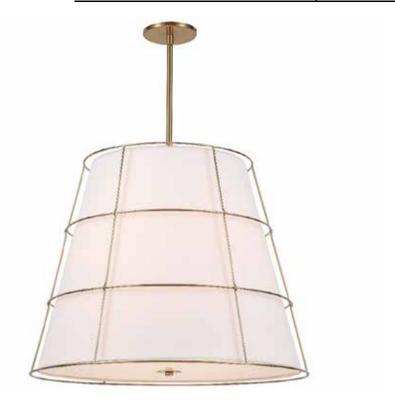

## ALC-224P-AGB - 4LT Pendant, AGB w/WH shade

4 Light Incandescent Aged Brass Pendant w/ White Shade

| Height<br>Width/Length<br>Depth<br>Weight             | 20<br>22<br>22<br>10 | No. of Bulbs<br>LED Compatible<br>Total Wattage | 4<br>LED Compatible<br>400W |
|-------------------------------------------------------|----------------------|-------------------------------------------------|-----------------------------|
| Body Material                                         | Metal                | Second Material                                 | Fabric                      |
| Finish/Color                                          | Aged Brass           | Second Finish/Color                             | White                       |
| Type of Finish                                        | Electroplated        | Second Type of Finish                           | Fabric                      |
| Bulb 1 Amount<br>Bulb 1 Base Type<br>Bulb 1 Max Watt. | 4<br>E26<br>100W     | Rated For<br>Voltage                            | Damp Location<br>120V       |
| Bulb 1 Included                                       | No                   | Approval                                        | cUL or equivalent           |
| Bulb 1 Lumens                                         |                      | Warranty                                        | 1 Year                      |
| Bulb 1 CRI                                            |                      | Instal Position                                 | Ceiling                     |